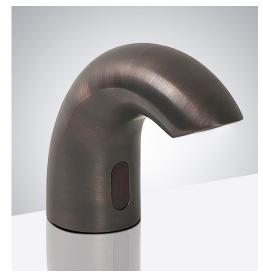

## **FEATURES**

Commercial Grade Faucet, ADA Compliant, Cast Brass Spout, Quick Connect Fittings, Integrated Water Shut-off, Hygienic Line Flush, Water Usage and Battery Strength Reporting, Self-adapting Sensor

## Size 6" 6.25" 2.15" unit: inch